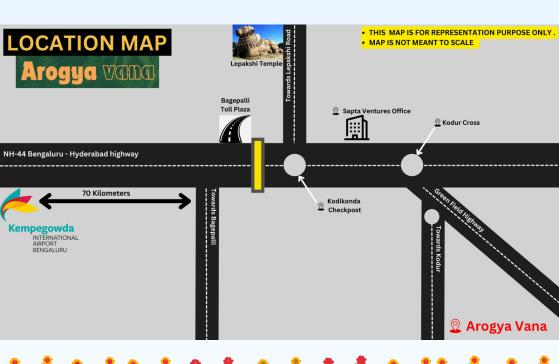

### Location Advantage

- Project Location: Chagaluru, Andhra Pradesh
- Proximity to Nature: Fertile soil and favorable climate ensure maximum yield.
- Excellent Accessibility: Located near well-connected highways and accessible from major cities in Andhra Pradesh and Karnataka.
- Future Development Potential: The region is witnessing infrastructure growth, enhancing long-term property value.
- **Ideal Climate:** Suitable for diverse crops and timber growth, ensuring high productivity.