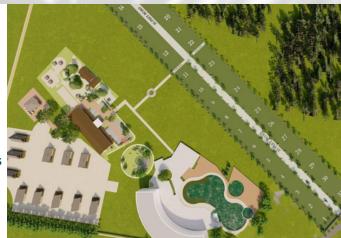

### Location Advantage

- Project Location: Chagaluru, Andhra Pradesh
- Proximity to Nature: Fertile soil and favorable climate ensure maximum yield.
- Excellent Accessibility: Located near well-connected highways and accessible from major cities in Andhra Pradesh and Karnataka.
- Future Development Potential: The region is witnessing infrastructure growth, enhancing long-term property value.
- **Ideal Climate:** Suitable for diverse crops and timber growth, ensuring high productivity.